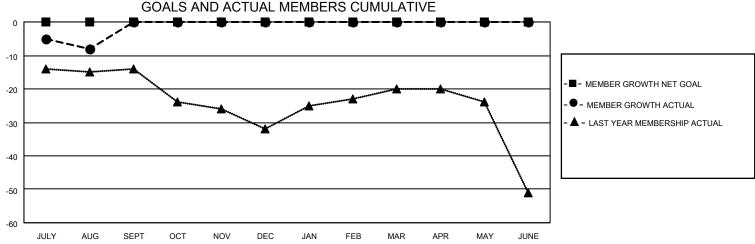

## MONTHLY MEMBERSHIP PROGRESS REPORT

LOCATION IOWA District 9 NW Results as of: 8/31/2020

| Clubs         |               |             |               | Members               |                         |                         |                                                    |  |
|---------------|---------------|-------------|---------------|-----------------------|-------------------------|-------------------------|----------------------------------------------------|--|
|               | RESULTS FOR   | R 2020-2021 |               | RESULTS FOR 2020-2021 |                         |                         |                                                    |  |
| QUARTER       | NEW CLUB GOAL | NEW CLUBS   | DROPPED CLUBS | QUARTER MEM           | IBER GROWTH NET<br>GOAL | MEMBER GROWTH<br>ACTUAL | DROPPED<br>MEMBERS ACTUAL<br>(including transfers) |  |
| JULY/AUG/SEPT | 0             | 0           | 1             | JULY/AUG/SEPT         | 0                       | 5                       | 12                                                 |  |
| OCT/NOV/DEC   | 0             | 0           | 0             | OCT/NOV/DEC           | 0                       | 0                       | 0                                                  |  |
| JAN/FEB/MAR   | 0             | 0           | 0             | JAN/FEB/MAR           | 0                       | 0                       | 0                                                  |  |
| APR/MAY/JUNE  | 0             | 0           | 0             | APR/MAY/JUNE          | 0                       | 0                       | 0                                                  |  |